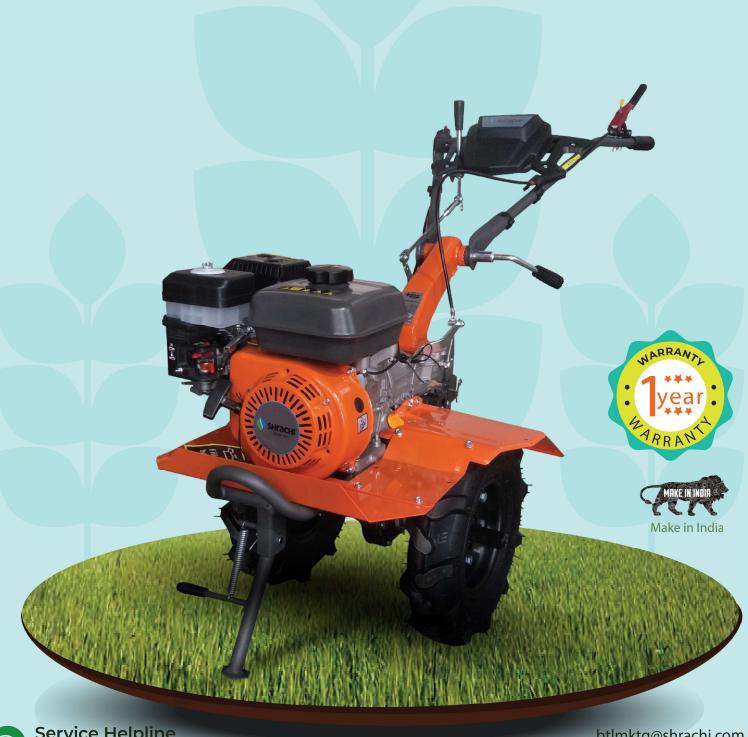

## SHRACHI 4P3 POWER WEEDER

**Trusted by 2,00,000+ Proud Farmers** 

## **SPECIFICATIONS**

| 4P3 POWER WEEDER         |                       |
|--------------------------|-----------------------|
| Engine Type              | Petrol                |
| Engine Capacity          | 212 cc                |
| Fuel Consumption         | 0.75 - 0.80 Lit / Hr  |
| Engine Power             | 5.5 hp@3600rpm        |
| No. of Gear Speed        | 2 Forward & 1 Reverse |
| Mode Of Transmission     | Through PTO Shaft     |
| No. of Blades            | 16/24 No (adjustable) |
| Weight                   | 53 kg                 |
| Acre / hr.               | 0.2 - 0.3             |
| Avg. Depth of Cut (inch) | 4-6                   |
| Avg. Width of Cut (feet) | 1.5 - 2.5 Ft          |